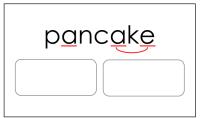

# pancake

Student chooses a slip from a basket or tray.

Student underlines the vowels and draws a line between the silent **e** and the vowel it is making long.

Student writes the vowels in the syllable frames, including entire V-C-E chunk.

Student brings down the consonants and begins to figure out how they can be placed to create a recognizable word.

pancake

Student reads and studies the word printed on he back of the slip.