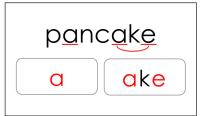

# pancake

Student chooses a slip from a basket or tray.

Student underlines the vowels and draws a line between the silent **e** and the vowel it is making long.

Student writes the vowels in the syllable frames, including entire V-C-E chunk.

Student brings down the consonants and begins to figure out how they can be placed to create a recognizable word.

pancake

Student reads and studies the word printed on he back of the slip.