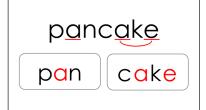

# pancake

Student chooses a slip from a basket or tray.

Student underlines the vowels and draws a line between the silent **e** and the vowel it is making long.

Student writes the vowels in the syllable frames, including entire V-C-E chunk.

Student brings down the consonants and begins to figure out how they can be placed to create a recognizable word.

pancake

Student reads and studies the word printed on he back of the slip.